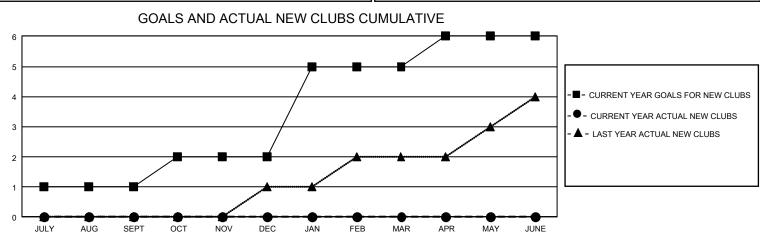

## GAT MONTHLY MEMBERSHIP PROGRESS REPORT

GMT Constitutional Area 8, Group F

REPORT DOES NOT INCLUDE CLUBS IN UNDISTRICTED AREAS.

| Clubs                 |               |           |               | Members               |                         |                         |                                                    |
|-----------------------|---------------|-----------|---------------|-----------------------|-------------------------|-------------------------|----------------------------------------------------|
| RESULTS FOR 2024-2025 |               |           |               | RESULTS FOR 2024-2025 |                         |                         |                                                    |
| QUARTER               | NEW CLUB GOAL | NEW CLUBS | DROPPED CLUBS | QUARTER               | MBER GROWTH NET<br>GOAL | MEMBER GROWTH<br>ACTUAL | DROPPED MEMBERS<br>ACTUAL (including<br>transfers) |
| JULY/AUG/SEPT         | - 3           | 0         | 0             | JULY/AUG/SEPT         | 55                      | 54                      | 33                                                 |
| OCT/NOV/DEC           | 3             | 0         | 0             | OCT/NOV/DEC           | 60                      | 0                       | 0                                                  |
| JAN/FEB/MAR           | 9             | 0         | 0             | JAN/FEB/MAR           | 50                      | 0                       | 0                                                  |
| APR/MAY/JUNE          | 3             | 0         | 0             | APR/MAY/JUNE          | 45                      | 0                       | 0                                                  |