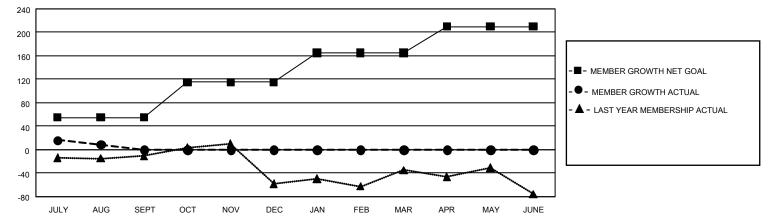

## GAT MONTHLY MEMBERSHIP PROGRESS REPORT

GMT Constitutional Area 8, Group F

REPORT DOES NOT INCLUDE CLUBS IN UNDISTRICTED AREAS.

| Clubs                 |               |           |               | Members               |                         |                         |                                                    |
|-----------------------|---------------|-----------|---------------|-----------------------|-------------------------|-------------------------|----------------------------------------------------|
| RESULTS FOR 2024-2025 |               |           |               | RESULTS FOR 2024-2025 |                         |                         |                                                    |
| QUARTER               | NEW CLUB GOAL | NEW CLUBS | DROPPED CLUBS | QUARTER               | MBER GROWTH NET<br>GOAL | MEMBER GROWTH<br>ACTUAL | DROPPED MEMBERS<br>ACTUAL (including<br>transfers) |
| JULY/AUG/SEPT         | - 3           | 0         | 0             | JULY/AUG/SEPT         | 55                      | 54                      | 33                                                 |
| OCT/NOV/DEC           | 3             | 0         | 0             | OCT/NOV/DEC           | 60                      | 0                       | 0                                                  |
| JAN/FEB/MAR           | 9             | 0         | 0             | JAN/FEB/MAR           | 50                      | 0                       | 0                                                  |
| APR/MAY/JUNE          | 3             | 0         | 0             | APR/MAY/JUNE          | 45                      | 0                       | 0                                                  |